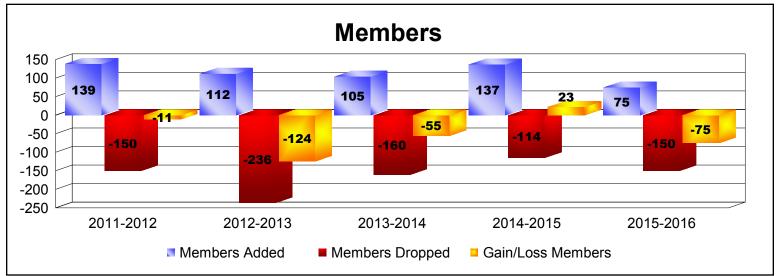

District 201N4 As of June 2016 Cumulative

| Year      | New<br>Clubs | Dropped<br>Clubs | Gain/<br>Loss<br>Clubs | New<br>Members | Charter<br>Members | Reinstate<br>Members | Transfer<br>Members | Total<br>Member<br>Added | Total<br>Members<br>Dropped | Gain/<br>Loss<br>Members |
|-----------|--------------|------------------|------------------------|----------------|--------------------|----------------------|---------------------|--------------------------|-----------------------------|--------------------------|
| 2011-2012 | 0            | -1               | -1                     | 117            | 0                  | 6                    | 16                  | 139                      | -150                        | -11                      |
| 2012-2013 | 0            | -3               | -3                     | 85             | 0                  | 10                   | 17                  | 112                      | -236                        | -124                     |
| 2013-2014 | 0            | -1               | -1                     | 96             | 1                  | 3                    | 5                   | 105                      | -160                        | -55                      |
| 2014-2015 | 0            | -1               | -1                     | 129            | 0                  | 4                    | 4                   | 137                      | -114                        | 23                       |
| 2015-2016 | 0            | -1               | -1                     | 66             | 3                  | 5                    | 1                   | 75                       | -150                        | -75                      |
| Average   | 0            | -1               | -1                     | 99             | 1                  | 6                    | 9                   | 114                      | -162                        | -48                      |