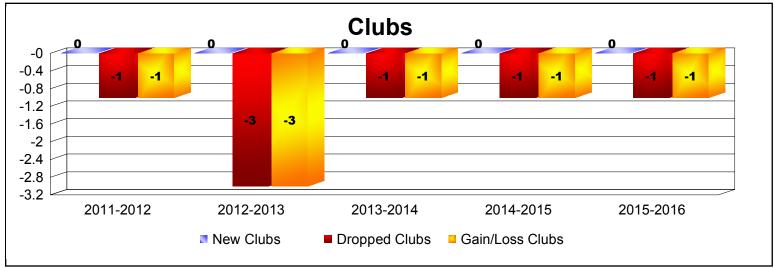

District 201N4 As of June 2016 Cumulative

| Year      | New<br>Clubs | Dropped<br>Clubs | Gain/<br>Loss<br>Clubs | New<br>Members | Charter<br>Members | Reinstate<br>Members | Transfer<br>Members | Total<br>Member<br>Added | Total<br>Members<br>Dropped | Gain/<br>Loss<br>Members |
|-----------|--------------|------------------|------------------------|----------------|--------------------|----------------------|---------------------|--------------------------|-----------------------------|--------------------------|
| 2011-2012 | 0            | -1               | -1                     | 117            | 0                  | 6                    | 16                  | 139                      | -150                        | -11                      |
| 2012-2013 | 0            | -3               | -3                     | 85             | 0                  | 10                   | 17                  | 112                      | -236                        | -124                     |
| 2013-2014 | 0            | -1               | -1                     | 96             | 1                  | 3                    | 5                   | 105                      | -160                        | -55                      |
| 2014-2015 | 0            | -1               | -1                     | 129            | 0                  | 4                    | 4                   | 137                      | -114                        | 23                       |
| 2015-2016 | 0            | -1               | -1                     | 66             | 3                  | 5                    | 1                   | 75                       | -150                        | -75                      |
| Average   | 0            | -1               | -1                     | 99             | 1                  | 6                    | 9                   | 114                      | -162                        | -48                      |